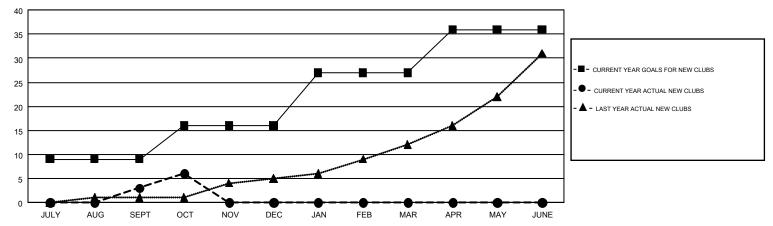

## GOALS AND ACTUAL NEW CLUBS CUMULATIVE

## GMT MONTHLY MEMBERSHIP PROGRESS REPORT

Multiple District 301

Results as of: 10/31/2017

LOCATION: PHILIPPINES

GMT: EK PHANG BOBBY ENG

GMT CA 5

| Clubs         |               |           |               | Members               |                           |                         |                                                    |  |
|---------------|---------------|-----------|---------------|-----------------------|---------------------------|-------------------------|----------------------------------------------------|--|
|               | RESULTS FOR   | 2017-2018 |               | RESULTS FOR 2017-2018 |                           |                         |                                                    |  |
| QUARTER       | NEW CLUB GOAL | NEW CLUBS | DROPPED CLUBS | QUARTER               | MEMBER GROWTH NET<br>GOAL | MEMBER GROWTH<br>ACTUAL | DROPPED<br>MEMBERS ACTUAL<br>(including transfers) |  |
| JULY/AUG/SEPT | 9             | 3         | 2             | JULY/AUG/SEPT         | 346                       | 637                     | 482                                                |  |
| OCT/NOV/DEC   | 7             | 3         | 1             | OCT/NOV/DEC           | 316                       | 362                     | 107                                                |  |
| JAN/FEB/MAR   | 11            | 0         | 0             | JAN/FEB/MAR           | 412                       | 0                       | 0                                                  |  |
| APR/MAY/JUNE  | 9             | 0         | 0             | APR/MAY/JUNE          | 282                       | 0                       | 0                                                  |  |