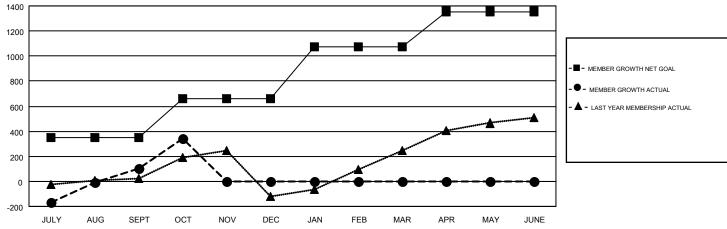

## GOALS AND ACTUAL MEMBERS CUMULATIVE

| DROPPED CLUBS: 3 |          | 147 CLUBS OF 345 ADDED 1 OR MORE<br>NEW MEMBERS | GENDER DISTRIBUTION  MALE 5,934 (50.93%) |                |       |
|------------------|----------|-------------------------------------------------|------------------------------------------|----------------|-------|
| DROPPED MEMBERS  |          |                                                 | FEMALE                                   | 5,717 (49.07%) |       |
| DECEASED         | 24<br>89 | CLICK HERE FOR CUMULATIVE                       | TOTAL FAMILY UNIT MEMBERS                |                | 3,977 |
| OTHER 476        |          | MEMBERSHIP DATA                                 | FAMILY MEMBERS PAYING HALF               |                | 2,318 |
| TOTAL            | 589      |                                                 | DOLG.                                    |                |       |

## GMT MONTHLY MEMBERSHIP PROGRESS REPORT

Multiple District 301

Results as of: 10/31/2017

LOCATION: PHILIPPINES

GMT: EK PHANG BOBBY ENG

GMT CA 5

| Clubs         |               |           |               | Members               |                           |                         |                                                    |  |
|---------------|---------------|-----------|---------------|-----------------------|---------------------------|-------------------------|----------------------------------------------------|--|
|               | RESULTS FOR   | 2017-2018 |               | RESULTS FOR 2017-2018 |                           |                         |                                                    |  |
| QUARTER       | NEW CLUB GOAL | NEW CLUBS | DROPPED CLUBS | QUARTER               | MEMBER GROWTH NET<br>GOAL | MEMBER GROWTH<br>ACTUAL | DROPPED<br>MEMBERS ACTUAL<br>(including transfers) |  |
| JULY/AUG/SEPT | 9             | 3         | 2             | JULY/AUG/SEPT         | 346                       | 637                     | 482                                                |  |
| OCT/NOV/DEC   | 7             | 3         | 1             | OCT/NOV/DEC           | 316                       | 362                     | 107                                                |  |
| JAN/FEB/MAR   | 11            | 0         | 0             | JAN/FEB/MAR           | 412                       | 0                       | 0                                                  |  |
| APR/MAY/JUNE  | 9             | 0         | 0             | APR/MAY/JUNE          | 282                       | 0                       | 0                                                  |  |